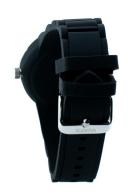

| MATERIAL & COLOUR  |               |
|--------------------|---------------|
| Strap Material     | Rubber        |
| Strap Colour       | Black         |
| Colour of the dial | White         |
| Glass              | Mineral glass |
| DETAILS            |               |
| Clasp              | Buckle        |
| Water resistant    | 5 ATM         |