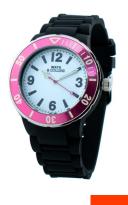

## Watx ladies' watch RWA1623-C1300 Specifications

**BUY NOW** 

This document contains all the specifications for the Watx RWA1623-C1300 ladies' watch. We at the DIALANDO® watch store offer a large selection of authentic watches from the best watch brands in the world.

| MATERIAL & COLOUR  |               |
|--------------------|---------------|
| Strap Material     | Rubber        |
| Strap Colour       | Black         |
| Colour of the dial | White         |
| Glass              | Mineral glass |
| DETAILS            |               |
| Clasp              | Buckle        |
| Water resistant    | 5 ATM         |