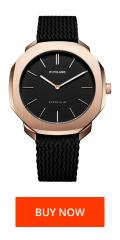

## D1 Milano ladies' watch SSPL02 Specifications

This document contains all the specifications for the D1 Milano SSPL02 ladies' watch. We at the DIALANDO® watch store offer a large selection of authentic watches from the best watch brands in the world.

| MATERIAL & COLOUR    |               |
|----------------------|---------------|
| Strap Material       | Real leather  |
| Strap Colour         | Black         |
| Colour of the dial   | Black         |
| Glass                | Mineral glass |
|                      |               |
| DETAILS              |               |
| <b>DETAILS</b> Clasp | Buckle        |