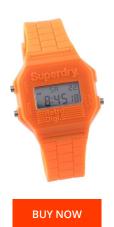

## Superdry ladies' watch SYL2010 Specifications

This document contains all the specifications for the Superdry SYL201O ladies' watch. We at the DIALANDO® watch store offer a large selection of authentic watches from the best watch brands in the world.

| MATERIAL & COLOUR    |               |
|----------------------|---------------|
| Strap Material       | Rubber        |
| Strap Colour         | Orange        |
| Colour of the dial   | Grey          |
| Glass                | Mineral glass |
|                      |               |
| DETAILS              |               |
| <b>DETAILS</b> Clasp | Buckle        |