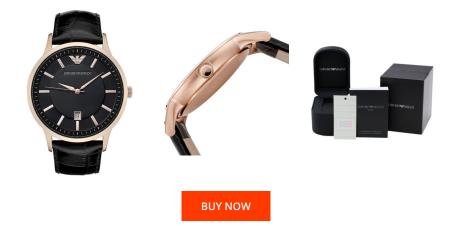

## **DIALANDO**<sup>®</sup>

men's watch AR2425 Specifications

This document contains all the specifications for the Emporio Armani AR2425 men's watch. We at the DIALANDO<sup>®</sup> watch store offer a large selection of authentic watches from the best watch brands in the world. https://www.dialando.at/

| PRODUCT INFORMATION            |                              | MATERIAL & COLOUR   |               |
|--------------------------------|------------------------------|---------------------|---------------|
| EAN                            | 0723763122085                | Strap Material      | Real leather  |
| Gender                         | Men                          | Strap Colour        | Black         |
| Brand                          | Emporio Armani               | Colour of the dial  | Black         |
| Warranty [years]               | 2                            | Glass               | Mineral glass |
|                                |                              |                     |               |
|                                |                              |                     |               |
| PRODUCT EXECUTION              |                              | DETAILS             |               |
| PRODUCT EXECUTION Display Type | Analogue                     | DETAILS<br>Numerals | Index marks   |
|                                | Analogue<br>Quartz (Battery) |                     | Index marks   |
| Display Type                   | 0                            |                     | Index marks   |
| Display Type                   | 0                            |                     | Index marks   |
| Display Type<br>Movement type  | 0                            |                     | Index marks   |