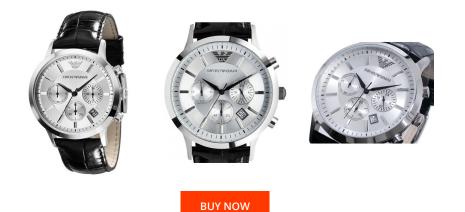

men's watch AR2432 Specifications

This document contains all the specifications for the Emporio Armani AR2432 men's watch. We at the DIALANDO<sup>®</sup> watch store offer a large selection of authentic watches from the best watch brands in the world. https://www.dialando.at/

| MATERIAL & COLOUR  |               |
|--------------------|---------------|
| Strap Material     | Real leather  |
| Strap Colour       | Black         |
| Colour of the dial | Silver        |
| Glass              | Mineral glass |
|                    |               |

| DETAILS |
|---------|
|         |

Numerals

Index marks

Case width [mm]

43