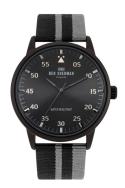

## Ben Sherman men's watch WB042BE Specifications

Beispielbox

**BUY NOW** 

Case Bottom

Water resistant

Clasp

This document contains all the specifications for the Ben Sherman WB042BE men's watch. We at the DIALANDO® watch store offer a large selection of authentic watches from the best watch brands in the world.

| MATERIAL & COLOUR  |                                |
|--------------------|--------------------------------|
| Strap Material     | Textile                        |
| Strap Colour       | Black / Grey                   |
| Case Material      | Stainless steel                |
| Case Colour        | Black                          |
| Case Surface       | Polished                       |
| Colour of the dial | Black                          |
| Glass              | Mineral glass / Hardened glass |
| DETAILS            |                                |
| Bezel              | Fixed                          |
|                    |                                |

Pressed / Stainless steel bottom

Buckle

3 ATM

| PRODUCT EXECUTION |                        |
|-------------------|------------------------|
| Display Type      | Analogue               |
| Movement type     | Quartz (Battery)       |
| Functions         | Minute / Second / Hour |