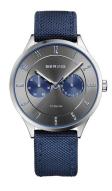

## Bering men's watch 11539-873 Specifications

**BUY NOW** 

This document contains all the specifications for the Bering Titanium 11539-873 men's watch. We at the DIALANDO® watch store offer a large selection of authentic watches from the best watch brands in the world.

| MATERIAL & COLOUR  |                        |
|--------------------|------------------------|
| Strap Material     | Textile / Real leather |
| Strap Colour       | Blue                   |
| Case Material      | Titanium               |
| Case Colour        | Silver                 |
| Case Surface       | Polished / Matted      |
| Colour of the dial | Grey                   |
| Glass              | Sapphire glass         |
|                    |                        |
|                    |                        |

| DETAILS         |                                   |
|-----------------|-----------------------------------|
| Bezel           | Fixed                             |
| Case Bottom     | Titanium bottom (screwed)         |
| Clasp           | Pin buckle                        |
| Lighting        | Luminous hands / Luminous indexes |
| Water resistant | 5 ATM                             |