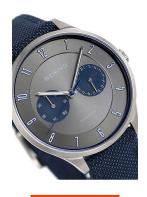

| PRODUCT EXECUTION |                                                 |
|-------------------|-------------------------------------------------|
| Display Type      | Analogue                                        |
| Movement type     | Quartz (Battery)                                |
| Functions         | Second / Minute / Date / Day of the week / Hour |

| MEASURES                      |    |
|-------------------------------|----|
| Case width [mm]               | 39 |
| Case thickness [mm]           | 9  |
| Lug width [mm]                | 18 |
| Max. wrist circumference [mm] | 20 |

| MATERIAL & COLOUR  |                        |
|--------------------|------------------------|
| Strap Material     | Textile / Real leather |
| Strap Colour       | Blue                   |
| Case Material      | Titanium               |
| Case Colour        | Silver                 |
| Case Surface       | Polished / Matted      |
| Colour of the dial | Grey                   |
| Glass              | Sapphire glass         |
|                    |                        |
|                    |                        |