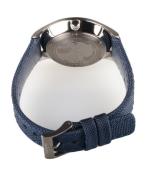

| MATERIAL & COLOUR  |                      |
|--------------------|----------------------|
| Strap Material     | Nylon / Real leather |
| Strap Colour       | Blue                 |
| Case Material      | Titanium             |
| Case Colour        | Grey                 |
| Case Surface       | Polished / Matted    |
| Colour of the dial | Grey                 |
| Glass              | Sapphire glass       |
| DETAILS            |                      |

| DETAILS         |                                   |
|-----------------|-----------------------------------|
| Bezel           | Fixed                             |
| Case Bottom     | Titanium bottom (screwed)         |
| Clasp           | Pin buckle                        |
| Lighting        | Luminous indexes / Luminous hands |
| Water resistant | 5 ATM                             |