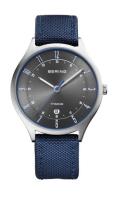

## Bering men's watch 11739-873 Specifications

**BUY NOW** 

This document contains all the specifications for the Bering Titanium 11739-873 men's watch. We at the DIALANDO® watch store offer a large selection of authentic watches from the best watch brands in the world.

https://www.dialando.at/

| PRODUCT INFORMATION |               |  |
|---------------------|---------------|--|
| EAN                 | 4894041203041 |  |
| Gender              | Men           |  |
| Brand               | Bering        |  |
| Collection          | Titanium      |  |
| Warranty (vears)    | 2             |  |

| PRODUCT EXECUTION |                               |
|-------------------|-------------------------------|
| Display Type      | Analogue                      |
| Movement type     | Quartz (Battery)              |
| Functions         | Minute / Date / Hour / Second |

| MEASURES                      |     |
|-------------------------------|-----|
| Case width [mm]               | 39  |
| Case thickness [mm]           | 9   |
| Lug width [mm]                | 18  |
| Max. wrist circumference [mm] | 210 |

| MATERIAL & COLOUR  |                      |
|--------------------|----------------------|
| Strap Material     | Nylon / Real leather |
| Strap Colour       | Blue                 |
| Case Material      | Titanium             |
| Case Colour        | Grey                 |
| Case Surface       | Polished / Matted    |
| Colour of the dial | Grey                 |
| Glass              | Sapphire glass       |
| DETAILS            |                      |

| DETAILS         |                                   |
|-----------------|-----------------------------------|
| Bezel           | Fixed                             |
| Case Bottom     | Titanium bottom (screwed)         |
| Clasp           | Pin buckle                        |
| Lighting        | Luminous indexes / Luminous hands |
| Water resistant | 5 ATM                             |