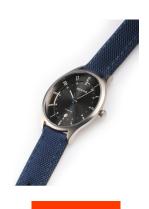

## Bering men's watch 11739-873 Specifications

**BUY NOW** 

This document contains all the specifications for the Bering Titanium 11739-873 men's watch. We at the DIALANDO® watch store offer a large selection of authentic watches from the best watch brands in the world.

https://www.dialando.at/

| PRODUCT INFORMATION |               |  |
|---------------------|---------------|--|
| EAN                 | 4894041203041 |  |
| Gender              | Men           |  |
| Brand               | Bering        |  |
| Collection          | Titanium      |  |
| Warranty (vears)    | 2             |  |

| PRODUCT EXECUTION |                               |
|-------------------|-------------------------------|
| Display Type      | Analogue                      |
| Movement type     | Quartz (Battery)              |
| Functions         | Minute / Date / Hour / Second |

| MEASURES                      |     |
|-------------------------------|-----|
| Case width [mm]               | 39  |
| Case thickness [mm]           | 9   |
| Lug width [mm]                | 18  |
| Max. wrist circumference [mm] | 210 |

| MATERIAL & COLOUR  |                      |
|--------------------|----------------------|
| Strap Material     | Nylon / Real leather |
| Strap Colour       | Blue                 |
| Case Material      | Titanium             |
| Case Colour        | Grey                 |
| Case Surface       | Polished / Matted    |
| Colour of the dial | Grey                 |
| Glass              | Sapphire glass       |
| DETAILS            |                      |

| DETAILS         |                                   |
|-----------------|-----------------------------------|
| Bezel           | Fixed                             |
| Case Bottom     | Titanium bottom (screwed)         |
| Clasp           | Pin buckle                        |
| Lighting        | Luminous indexes / Luminous hands |
| Water resistant | 5 ATM                             |