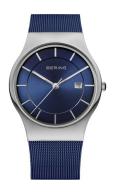

## Bering men's watch 11938-303 Specifications

**BUY NOW** 

This document contains all the specifications for the Bering Classic 11938-303 men's watch. We at the DIALANDO® watch store offer a large selection of authentic watches from the best watch brands in the world.

| MATERIAL & COLOUR  |                                          |  |
|--------------------|------------------------------------------|--|
| Strap Material     | Stainless steel                          |  |
| Strap Colour       | Blue                                     |  |
| Case Material      | Stainless steel                          |  |
| Case Colour        | Silver                                   |  |
| Case Surface       | Matted                                   |  |
| Colour of the dial | Blue                                     |  |
| Glass              | Anti-reflective coating / Sapphire glass |  |
| DETAILS            |                                          |  |
| Bezel              | Fixed                                    |  |
| Case Bottom        | Pressed / Stainless steel bottom         |  |
| Clasp              | Clip clasp                               |  |

3 ATM

Water resistant

| PRODUCT EXECUTION | I                             |
|-------------------|-------------------------------|
| Display Type      | Analogue                      |
| Movement type     | Quartz (Battery)              |
| Functions         | Minute / Second / Date / Hour |
| MEASURES          |                               |

| MEASURES            |    |
|---------------------|----|
| Case width [mm]     | 38 |
| Case thickness [mm] | 5  |