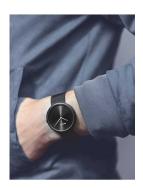

## Bering men's watch 14339-222 Specifications

**BUY NOW** 

This document contains all the specifications for the Bering 14339-222 men's watch. We at the DIALANDO® watch store offer a large selection of authentic watches from the best watch brands in the world.

| MEASURES                      |    |
|-------------------------------|----|
| Case width [mm]               | 39 |
| Case thickness [mm]           | 7  |
| Lug width [mm]                | 20 |
| Max. wrist circumference [mm] | 20 |