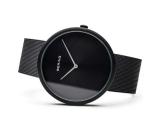

## Bering men's watch 14339-222 Specifications

**BUY NOW** 

This document contains all the specifications for the Bering 14339-222 men's watch. We at the DIALANDO® watch store offer a large selection of authentic watches from the best watch brands in the world.

| MATERIAL & COLOUR  |                 |
|--------------------|-----------------|
| Strap Material     | Stainless steel |
| Strap Colour       | Black           |
| Case Material      | Stainless steel |
| Case Colour        | Black           |
| Case Surface       | Matted          |
| Colour of the dial | Black           |
| Glass              | Sapphire glass  |
| DETAILS            |                 |

| DETAILS         |                                  |
|-----------------|----------------------------------|
| Bezel           | Fixed                            |
| Case Bottom     | Stainless steel bottom (pressed) |
| Clasp           | Clip clasp                       |
| Water resistant | 3 ATM                            |