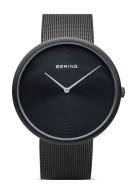

## Bering men's watch 14339-222 Specifications

**BUY NOW** 

This document contains all the specifications for the Bering 14339-222 men's watch. We at the DIALANDO® watch store offer a large selection of authentic watches from the best watch brands in the world.

| MATERIAL & COLOUR  |                 |
|--------------------|-----------------|
| Strap Material     | Stainless steel |
| Strap Colour       | Black           |
| Case Material      | Stainless steel |
| Case Colour        | Black           |
| Case Surface       | Matted          |
| Colour of the dial | Black           |
| Glass              | Sapphire glass  |
| DETAILS            |                 |

| DETAILS         |                                  |
|-----------------|----------------------------------|
| Bezel           | Fixed                            |
| Case Bottom     | Stainless steel bottom (pressed) |
| Clasp           | Clip clasp                       |
| Water resistant | 3 ATM                            |