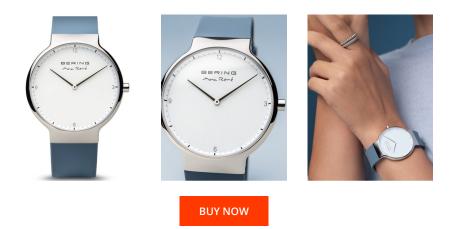

## **DIALANDO**<sup>®</sup>

Bering men's watch 15540-700 Specifications

This document contains all the specifications for the Bering Max René 15540-700 men's watch. We at the DIALANDO<sup>®</sup> watch store offer a large selection of authentic watches from the best watch brands in the world. https://www.dialando.at/

| MATERIAL & COLOUR  |                                  |
|--------------------|----------------------------------|
| Strap Material     | Silicone                         |
| Strap Colour       | Blue                             |
| Case Material      | Stainless steel                  |
| Case Colour        | Silver                           |
| Case Surface       | Polished / Matted                |
| Colour of the dial | White                            |
| Glass              | Sapphire glass                   |
| DETAILS            |                                  |
| Bezel              | Fixed                            |
| Case Bottom        | Stainless steel bottom (pressed) |
|                    |                                  |
| Clasp              | Pin buckle                       |