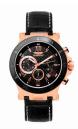

## Bobroff men's watch BF1001M15 Specifications

**BUY NOW** 

This document contains all the specifications for the Bobroff BF1001M15 men's watch. We at the DIALANDO® watch store offer a large selection of authentic watches from the best watch brands in the world.

| MATERIAL & COLOUR  |                |
|--------------------|----------------|
| Strap Material     | Real leather   |
| Strap Colour       | Black          |
| Colour of the dial | Black          |
| Glass              | Sapphire glass |
| DETAILS            |                |
| Clasp              | Buckle         |
| Water resistant    | 10 ATM         |