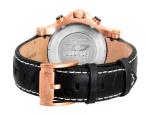

## Bobroff men's watch BF1001M15 Specifications

**BUY NOW** 

This document contains all the specifications for the Bobroff BF1001M15 men's watch. We at the DIALANDO® watch store offer a large selection of authentic watches from the best watch brands in the world.

| MATERIAL & COLOUR  |                |
|--------------------|----------------|
| Strap Material     | Real leather   |
| Strap Colour       | Black          |
| Colour of the dial | Black          |
| Glass              | Sapphire glass |
| DETAILS            |                |
| Clasp              | Buckle         |
| Water resistant    | 10 ATM         |