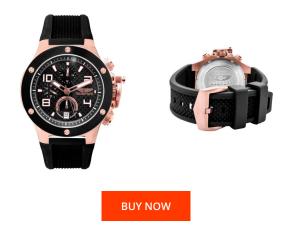

## Bobroff men's watch BF1002M15 Specifications

This document contains all the specifications for the Bobroff BF1002M15 men's watch. We at the DIALANDO<sup>®</sup> watch store offer a large selection of authentic watches from the best watch brands in the world. https://www.dialando.at/

| PRODUCT INFORMATION            |                              | MATERIAL & COLOUR       |                  |
|--------------------------------|------------------------------|-------------------------|------------------|
| EAN                            | 8666667770117                | Strap Material          | Rubber           |
| Gender                         | Men                          | Strap Colour            | Black            |
| Warranty [years]               | 2                            | Colour of the dial      | Black            |
|                                |                              | Glass                   | Sapphire glass   |
|                                |                              |                         |                  |
|                                |                              |                         |                  |
| PRODUCT EXECUTION              |                              | DETAILS                 |                  |
| PRODUCT EXECUTION Display Type | Analogue                     | <b>DETAILS</b><br>Clasp | Buckle           |
|                                | Analogue<br>Quartz (Battery) |                         | Buckle<br>10 ATM |
| Display Type                   | 0                            | Clasp                   |                  |
| Display Type                   | 0                            | Clasp                   |                  |