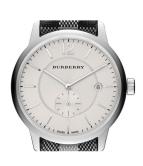

## Burberry men's watch BU10002 Specifications

**BUY NOW** 

This document contains all the specifications for the Burberry BU10002 men's watch. We at the DIALANDO® watch store offer a large selection of authentic watches from the best watch brands in the world.

https://www.dialando.at/

| PRODUCT INFORMATION |                  |
|---------------------|------------------|
| EAN                 | 0822138047388    |
| Gender              | Men              |
| Brand               | Burberry         |
| Warranty [years]    | 2                |
| PRODUCT EXECUTION   |                  |
| Display Type        | Analogue         |
| Movement type       | Quartz (Battery) |
| Functions           | Date             |
| MEASURES            |                  |
| Case width [mm]     | 40               |