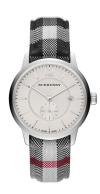

## Burberry men's watch BU10002 Specifications

**BUY NOW** 

This document contains all the specifications for the Burberry BU10002 men's watch. We at the DIALANDO® watch store offer a large selection of authentic watches from the best watch brands in the world.

| MATERIAL & COLOUR  |                |
|--------------------|----------------|
| Strap Material     | Textile        |
| Strap Colour       | Grey           |
| Colour of the dial | Grey           |
| Glass              | Sapphire glass |
|                    |                |
| DETAILS            |                |