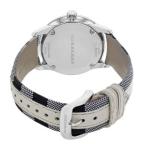

## Burberry men's watch BU10002 Specifications

**BUY NOW** 

This document contains all the specifications for the Burberry BU10002 men's watch. We at the DIALANDO® watch store offer a large selection of authentic watches from the best watch brands in the world.

| MATERIAL & COLOUR  |                |
|--------------------|----------------|
| Strap Material     | Textile        |
| Strap Colour       | Grey           |
| Colour of the dial | Grey           |
| Glass              | Sapphire glass |
|                    |                |
| DETAILS            |                |