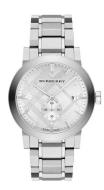

## Burberry men's watch BU9900 Specifications

**BUY NOW** 

This document contains all the specifications for the Burberry BU9900 men's watch. We at the <code>DIALANDO®</code> watch store offer a large selection of authentic watches from the best watch brands in the world.

https://www.dialando.at/

| PRODUCT INFORMATION |                  |
|---------------------|------------------|
| EAN                 | 0822138044288    |
| Gender              | Men              |
| Brand               | Burberry         |
| Warranty [years]    | 2                |
| PRODUCT EXECUTION   |                  |
| Display Type        | Analogue         |
| Movement type       | Quartz (Battery) |
| Functions           | Date             |
| MEASURES            |                  |
| Case width [mm]     | 42               |

| MATERIAL & COLOUR  |                  |
|--------------------|------------------|
| Strap Material     | Stainless steel  |
| Strap Colour       | Silver           |
| Colour of the dial | Silver           |
| Glass              | Mineral glass    |
| Glass              | Willief at glass |
| DETAILS            | will et al glass |
|                    | Index marks      |