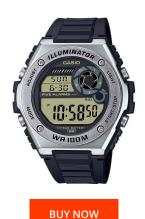

## Casio men's watch MWD-100H-9AVEF Specifications

This document contains all the specifications for the Casio Collection MWD-100H-9AVEF men's watch. We at the DIALANDO® watch store offer a large selection of authentic watches from the best watch brands in the world.

| PRODUCT EXECUTION |                                                                                   |
|-------------------|-----------------------------------------------------------------------------------|
| Display Type      | Digital                                                                           |
| Movement type     | Quartz (Battery)                                                                  |
| Functions         | Minute / Second / Alarm / Alarm / Timer / Automatic calendar / World Timer / Hour |

| MEASURES            |    |
|---------------------|----|
| Case width [mm]     | 50 |
| Case thickness [mm] | 14 |

| MATERIAL & COLOUR  |                                  |
|--------------------|----------------------------------|
| Strap Material     | Resin                            |
| Strap Colour       | Black                            |
| Case Material      | Resin / Stainless steel          |
| Case Colour        | Silver                           |
| Case Surface       | Matted / Polished                |
| Colour of the dial | Grey                             |
| Glass              | Acrylic glass                    |
|                    |                                  |
| DETAILS            |                                  |
| Bezel              | Fixed                            |
| Case Bottom        | Screwed / Stainless steel bottom |
|                    |                                  |

| DETAILS         |                                  |
|-----------------|----------------------------------|
| Bezel           | Fixed                            |
| Case Bottom     | Screwed / Stainless steel bottom |
| Clasp           | Buckle                           |
| Lighting        | Backlight / Illuminator          |
| Water resistant | 10 ATM                           |