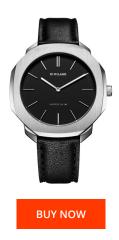

## D1 Milano men's watch SSLL01 Specifications

This document contains all the specifications for the D1 Milano SSLL01 men's watch. We at the DIALANDO® watch store offer a large selection of authentic watches from the best watch brands in the world.

| MATERIAL & COLOUR    |               |
|----------------------|---------------|
| Strap Material       | Real leather  |
| Strap Colour         | Black         |
| Colour of the dial   | Black         |
| Glass                | Mineral glass |
|                      |               |
| DETAILS              |               |
| <b>DETAILS</b> Clasp | Buckle        |