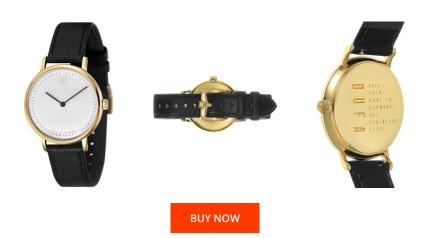

## **DIALANDO**<sup>®</sup>

DuFa men's watch DF-9020-03 Specifications

This document contains all the specifications for the DuFa Gropius DF-9020-03 men's watch. We at the DIALANDO<sup>®</sup> watch store offer a large selection of authentic watches from the best watch brands in the world. https://www.dialando.at/

| PRODUCT INFORMATION |               |  |
|---------------------|---------------|--|
| EAN                 | 4895118891031 |  |
| Gender              | Men           |  |
| Brand               | DuFa          |  |
| Collection          | Gropius       |  |
| Warranty [years]    | 2             |  |

| MATERIAL & COLOUR  |                                  |
|--------------------|----------------------------------|
| Strap Material     | Real leather                     |
| Strap Colour       | Black                            |
| Case Material      | Stainless steel                  |
| Case Colour        | Gold                             |
| Case Surface       | Polished / Matted                |
| Colour of the dial | Silver                           |
| Glass              | Mineral glass                    |
|                    |                                  |
| DETAILS            |                                  |
| Bezel              | Fixed                            |
| Case Bottom        | Stainless steel bottom (pressed) |
| Clasp              | Pin buckle                       |
| Water resistant    | 3 ATM                            |

| Display Type                     | Analogue         |
|----------------------------------|------------------|
| Movement type                    | Quartz (Battery) |
| Movement Name                    | Miyota           |
| Functions                        | Minute / Hour    |
| MEASURES                         |                  |
| Case width [mm]                  | 38               |
| Case thickness [mm]              | 9                |
| Lug width [mm]                   | 18               |
| Max. wrist<br>circumference [mm] | 210              |