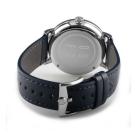

| DETAILS         |                                  |
|-----------------|----------------------------------|
| Bezel           | Fixed                            |
| Case Bottom     | Stainless steel bottom (screwed) |
| Clasp           | Pin buckle                       |
| Water resistant | 3 ATM                            |