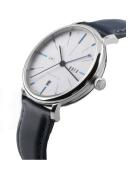

| PRODUCT EXECUTION             |                                                  |
|-------------------------------|--------------------------------------------------|
| Display Type                  | Analogue                                         |
| Movement type                 | Quartz (Battery)                                 |
| Movement Name                 | Miyota                                           |
| Functions                     | Hour / Second / Minute / Date / Second time zone |
| MEASURES                      |                                                  |
| Case width [mm]               | 40                                               |
| Case thickness [mm]           | 10                                               |
| Lug width [mm]                | 20                                               |
| Max. wrist circumference [mm] | 220                                              |

| MATERIAL & COLOUR  |                   |
|--------------------|-------------------|
| Strap Material     | Real leather      |
| Strap Colour       | Black             |
| Case Material      | Stainless steel   |
| Case Colour        | Silver            |
| Case Surface       | Polished / Matted |
| Colour of the dial | White             |
| Glass              | Sapphire glass    |
|                    |                   |
| DETAILS            |                   |
| Bezel              | Fixed             |