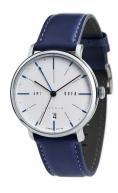

| PRODUCT EXECUTION             |                                                  |
|-------------------------------|--------------------------------------------------|
| Display Type                  | Analogue                                         |
| Movement type                 | Quartz (Battery)                                 |
| Movement Name                 | Miyota                                           |
| Functions                     | Hour / Second / Minute / Date / Second time zone |
| MEASURES                      |                                                  |
| Case width [mm]               | 40                                               |
| Case thickness [mm]           | 10                                               |
| Lug width [mm]                | 20                                               |
| Max. wrist circumference [mm] | 220                                              |

| MATERIAL & COLOUR  |                   |
|--------------------|-------------------|
| Strap Material     | Real leather      |
| Strap Colour       | Black             |
| Case Material      | Stainless steel   |
| Case Colour        | Silver            |
| Case Surface       | Polished / Matted |
| Colour of the dial | White             |
| Glass              | Sapphire glass    |
|                    |                   |
| DETAILS            |                   |
| Bezel              | Fixed             |