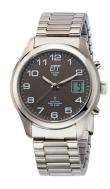

## ETT (Eco Tech Time) men's watch EGS-11332-53M Specifications

**BUY NOW** 

This document contains all the specifications for the ETT Eco Tech Time Basic EGS-11332-53M men's watch. We at the DIALANDO® watch store offer a large selection of authentic watches from the best watch brands in the world.

| PRODUCT EXECUTION         |                                                                             |
|---------------------------|-----------------------------------------------------------------------------|
| Display Type              | Digital / Analogue                                                          |
| Movement type             | Quartz (Solar)                                                              |
| Movement Name             | DE) / Empfang des Signals DCF 77 (Mainflingen / W366                        |
| Functions                 | Second / Minute / Radio controlled clock / Perpetual calendar / Date / Hour |
|                           |                                                                             |
| MEASURES                  |                                                                             |
| MEASURES  Case width [mm] | 39                                                                          |
|                           | 39<br>12                                                                    |
| Case width [mm]           |                                                                             |

| MATERIAL & COLOUR  |                                  |
|--------------------|----------------------------------|
| Strap Material     | Stainless steel                  |
| Strap Colour       | Silver                           |
| Case Material      | Stainless steel                  |
| Case Colour        | Silver                           |
| Case Surface       | Polished / Matted                |
| Colour of the dial | Black                            |
| Glass              | Mineral glass                    |
| DETAILS            |                                  |
| Bezel              | Fixed                            |
| Case Bottom        | Stainless steel bottom (screwed) |
| Clasp              | Folding clasp                    |
|                    |                                  |

Luminous hands / Luminous indexes

5 ATM