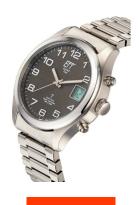

## ETT (Eco Tech Time) men's watch EGS-11332-53M Specifications

**BUY NOW** 

This document contains all the specifications for the ETT Eco Tech Time Basic EGS-11332-53M men's watch. We at the DIALANDO® watch store offer a large selection of authentic watches from the best watch brands in the world.

| PRODUCT EXECUTION         |                                                                             |
|---------------------------|-----------------------------------------------------------------------------|
| Display Type              | Digital / Analogue                                                          |
| Movement type             | Quartz (Solar)                                                              |
| Movement Name             | DE) / Empfang des Signals DCF 77 (Mainflingen / W366                        |
| Functions                 | Second / Minute / Radio controlled clock / Perpetual calendar / Date / Hour |
|                           |                                                                             |
| MEASURES                  |                                                                             |
| MEASURES  Case width [mm] | 39                                                                          |
|                           | 39<br>12                                                                    |
| Case width [mm]           |                                                                             |

| MATERIAL & COLOUR  |                                  |
|--------------------|----------------------------------|
| Strap Material     | Stainless steel                  |
| Strap Colour       | Silver                           |
| Case Material      | Stainless steel                  |
| Case Colour        | Silver                           |
| Case Surface       | Polished / Matted                |
| Colour of the dial | Black                            |
| Glass              | Mineral glass                    |
| DETAILS            |                                  |
| Bezel              | Fixed                            |
| Case Bottom        | Stainless steel bottom (screwed) |
| Clasp              | Folding clasp                    |
|                    |                                  |

Luminous hands / Luminous indexes

5 ATM