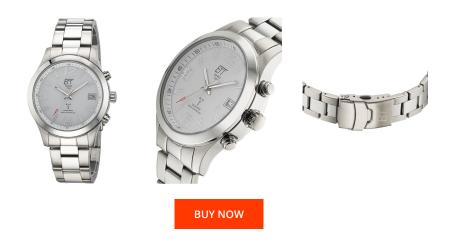

| PRODUCT INFORMATION |               |
|---------------------|---------------|
| EAN                 | 4260503034223 |
| Gender              | Men           |
| Warranty [years]    | 2             |

| MATERIAL & COLOUR    |                                           |
|----------------------|-------------------------------------------|
| Strap Material       | Stainless steel                           |
| Strap Colour         | Silver                                    |
| Case Material        | Stainless steel                           |
| Case Colour          | Silver                                    |
| Case Surface         | Polished / Matted                         |
| Colour of the dial   | Silver                                    |
| Glass                | Mineral glass / Hardened glass            |
| DETAILS              |                                           |
|                      |                                           |
| Bezel                | Fixed                                     |
| Bezel<br>Case Bottom | Fixed<br>Pressed / Stainless steel bottom |
|                      |                                           |
| Case Bottom          | Pressed / Stainless steel bottom          |

| PRODUCT EXECUTION   |                                                                                                                                  |
|---------------------|----------------------------------------------------------------------------------------------------------------------------------|
| Display Type        | Analogue                                                                                                                         |
| Movement type       | Quartz (Solar)                                                                                                                   |
| Movement Name       | Td28d / DE) / Signaldcf77mainflingen                                                                                             |
| Functions           | Minute / Overcharge protection / Hour / Daylight<br>saving time / Date / Second / Radio controlled clock /<br>Perpetual calendar |
| MEASURES            |                                                                                                                                  |
| Case width [mm]     | 41                                                                                                                               |
| Case thickness [mm] | 13                                                                                                                               |