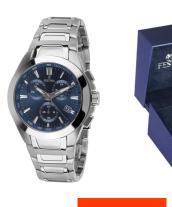

## Festina men's watch F16678/2 Specifications

This document contains all the specifications for the Festina Sport F16678/2 men's watch. We at the DIALANDO® watch store offer a large selection of authentic watches from the best watch brands in the world.

| PRODUCT EXECUTION   |                                                          |
|---------------------|----------------------------------------------------------|
| Display Type        | Analogue                                                 |
| Movement type       | Quartz (Battery)                                         |
| Functions           | Chronograph / 24-Hour / Hour / Second / Minute /<br>Date |
| MEASURES            |                                                          |
| Case width [mm]     | 42                                                       |
| Case thickness [mm] | 12                                                       |

24

220

| MATERIAL & COLOUR  |                                        |
|--------------------|----------------------------------------|
| Strap Material     | Stainless steel                        |
| Strap Colour       | Silver                                 |
| Case Material      | Stainless steel                        |
| Case Colour        | Silver                                 |
| Case Surface       | Polished / Matted                      |
| Colour of the dial | Blue                                   |
| Glass              | Mineral glass                          |
|                    |                                        |
| DETAILS            |                                        |
| DETAILS<br>Bezel   | Fixed                                  |
|                    | Fixed Stainless steel bottom (pressed) |
| Bezel              |                                        |