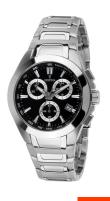

## Festina men's watch F16678/6 Specifications

**BUY NOW** 

This document contains all the specifications for the Festina Sport F16678/6 men's watch. We at the DIALANDO<sup>®</sup> watch store offer a large selection of authentic watches from the best watch brands in the world.

https://www.dialando.at/

| PRODUCT INFORMATION |               |  |
|---------------------|---------------|--|
| EAN                 | 8430622569418 |  |
| Gender              | Men           |  |
| Brand               | Festina       |  |
| Collection          | Sport         |  |
| Warranty [years]    | 2             |  |

| PRODUCT EXECUTION |                                                          |
|-------------------|----------------------------------------------------------|
| Display Type      | Analogue                                                 |
| Movement type     | Quartz (Battery)                                         |
| Functions         | Date / Chronograph / 24-Hour / Hour / Second /<br>Minute |
|                   |                                                          |

| MEASURES                      |     |
|-------------------------------|-----|
| Case width [mm]               | 42  |
| Case thickness [mm]           | 12  |
| Lug width [mm]                | 24  |
| Max. wrist circumference [mm] | 220 |

| MATERIAL & COLOUR  |                                  |
|--------------------|----------------------------------|
| Strap Material     | Stainless steel                  |
| Strap Colour       | Silver                           |
| Case Material      | Stainless steel                  |
| Case Colour        | Silver                           |
| Case Surface       | Matted / Polished                |
| Colour of the dial | Black                            |
| Glass              | Mineral glass                    |
|                    |                                  |
| DETAILS            |                                  |
| Bezel              | Fixed                            |
| Case Bottom        | Stainless steel bottom (pressed) |

Folding clasp 5 ATM

Clasp

Water resistant