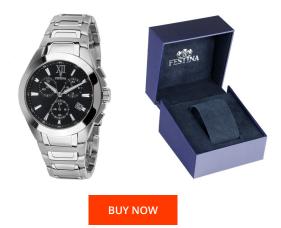

## **DIALANDO**<sup>®</sup>

Festina men's watch F16678/9 Specifications

This document contains all the specifications for the Festina Sport F16678/9 men's watch. We at the DIALANDO<sup>®</sup> watch store offer a large selection of authentic watches from the best watch brands in the world. https://www.dialando.at/

| PRODUCT INFORMATION |               |  |
|---------------------|---------------|--|
| EAN                 | 8430622712517 |  |
| Gender              | Men           |  |
| Brand               | Festina       |  |
| Collection          | Sport         |  |
| Warranty [years]    | 2             |  |

| PRODUCT EXECUTION |                                             |
|-------------------|---------------------------------------------|
| Display Type      | Analogue                                    |
| Movement type     | Quartz (Battery)                            |
| Functions         | Date / Minute / Second / Hour / Chronograph |

| MATERIAL & COLOUR  |                                   |
|--------------------|-----------------------------------|
| Strap Material     | Stainless steel                   |
| Strap Colour       | Silver                            |
| Case Material      | Stainless steel                   |
| Case Colour        | Silver                            |
| Case Surface       | Matted / Polished                 |
| Colour of the dial | Black                             |
| Glass              | Mineral glass                     |
| DETAILS            |                                   |
| Bezel              | Fixed                             |
| Case Bottom        | Stainless steel bottom (pressed)  |
| Clasp              | Folding clasp                     |
| Lighting           | Luminous indexes / Luminous hands |
| Water resistant    | 5 ATM                             |

## MEASURES

| Case width [mm]                  | 42  |
|----------------------------------|-----|
| Case thickness [mm]              | 11  |
| Lug width [mm]                   | 25  |
| Max. wrist<br>circumference [mm] | 200 |