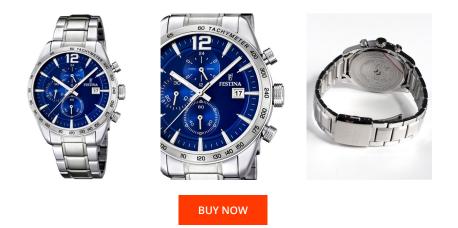

## **DIALANDO**<sup>®</sup>

Festina men's watch F16759/3 Specifications

This document contains all the specifications for the Festina Sport F16759/3 men's watch. We at the DIALANDO<sup>®</sup> watch store offer a large selection of authentic watches from the best watch brands in the world. https://www.dialando.at/

| PRODUCT INFORMATION |               |  |
|---------------------|---------------|--|
| EAN                 | 8430622594519 |  |
| Gender              | Men           |  |
| Brand               | Festina       |  |
| Collection          | Sport         |  |
| Warranty [years]    | 2             |  |

|                   |                                                  | Glass   |
|-------------------|--------------------------------------------------|---------|
| PRODUCT EXECUTION |                                                  | DETAI   |
| Display Type      | Analogue                                         | Bezel   |
| Movement type     | Quartz (Battery)                                 | Case E  |
| Functions         | Second / Minute / Date / Chronograph / 24-Hour / | Clasp   |
|                   | Hour                                             | Lightir |

| MATERIAL & COLOUR  |                                   |
|--------------------|-----------------------------------|
| Strap Material     | Stainless steel                   |
| Strap Colour       | Silver                            |
| Case Material      | Stainless steel                   |
| Case Colour        | Silver                            |
| Case Surface       | Polished / Matted                 |
| Colour of the dial | Blue                              |
| Glass              | Mineral glass                     |
| DETAILS            |                                   |
| Bezel              | Fixed                             |
| Case Bottom        | Stainless steel bottom (pressed)  |
| Clasp              | Folding clasp                     |
| Lighting           | Luminous hands / Luminous indexes |
| Water resistant    | 5 ATM                             |

## MEASURES

| Case width [mm]                  | 44  |
|----------------------------------|-----|
| Case thickness [mm]              | 12  |
| Lug width [mm]                   | 22  |
| Max. wrist<br>circumference [mm] | 230 |