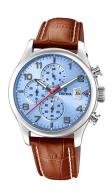

## Festina men's watch F20375/5 Specifications

**BUY NOW** 

This document contains all the specifications for the Festina Timeless F20375/5 men's watch. We at the DIALANDO® watch store offer a large selection of authentic watches from the best watch brands in the world.

| PRODUCT EXECUTION |                                             |
|-------------------|---------------------------------------------|
| Display Type      | Analogue                                    |
| Movement type     | Quartz (Battery)                            |
| Functions         | Date / Chronograph / Hour / Second / Minute |

| MEASURES                      |     |
|-------------------------------|-----|
| Case width [mm]               | 43  |
| Case thickness [mm]           | 12  |
| Lug width [mm]                | 21  |
| Max. wrist circumference [mm] | 220 |

| MATERIAL & COLOUR  |                   |
|--------------------|-------------------|
| Strap Material     | Real leather      |
| Strap Colour       | Brown             |
| Case Material      | Stainless steel   |
| Case Colour        | Silver            |
| Case Surface       | Polished / Matted |
| Colour of the dial | Blue              |
| Glass              | Mineral glass     |
|                    |                   |
|                    |                   |

| DETAILS         |                                  |
|-----------------|----------------------------------|
| Bezel           | Fixed                            |
| Case Bottom     | Stainless steel bottom (screwed) |
| Clasp           | Pin buckle                       |
| Lighting        | Luminous hands                   |
| Water resistant | 10 ATM                           |