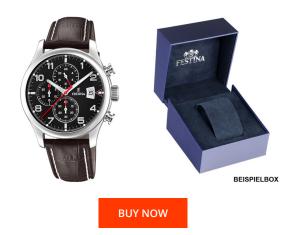

## Festina men's watch F20375/6 Specifications

This document contains all the specifications for the Festina Timeless F20375/6 men's watch. We at the DIALANDO<sup>®</sup> watch store offer a large selection of authentic watches from the best watch brands in the world. https://www.dialando.at/

| MATERIAL & COLOUR  |                                  |
|--------------------|----------------------------------|
| Strap Material     | Real leather                     |
| Strap Colour       | Brown                            |
| Case Material      | Stainless steel                  |
| Case Colour        | Silver                           |
| Case Surface       | Polished / Matted                |
| Colour of the dial | Black                            |
| Glass              | Mineral glass                    |
| DETAILS            |                                  |
| Bezel              | Fixed                            |
| Case Bottom        | Stainless steel bottom (screwed) |
| Clasp              | Pin buckle                       |
| Lighting           | Luminous hands                   |
| Water resistant    | 10 ATM                           |