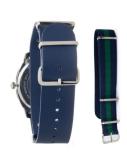

| MATERIAL & COLOUR  |                                                        |
|--------------------|--------------------------------------------------------|
| Strap Material     | Real leather                                           |
| Strap Colour       | Blue                                                   |
| Colour of the dial | Blue                                                   |
| Glass              | Mineral glass                                          |
| DETAILS            |                                                        |
| Water resistant    | (Please ask customer service or see the closing cover) |