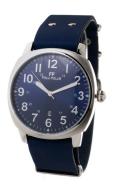

## Folli Follie men's watch WT14T0015DV Specifications

**BUY NOW** 

This document contains all the specifications for the Folli Follie WT14T0015DV men's watch. We at the DIALANDO<sup>®</sup> watch store offer a large selection of authentic watches from the best watch brands in the world.

| MATERIAL & COLOUR  |                                                        |
|--------------------|--------------------------------------------------------|
| Strap Material     | Real leather                                           |
| Strap Colour       | Blue                                                   |
| Colour of the dial | Blue                                                   |
| Glass              | Mineral glass                                          |
| DETAILS            |                                                        |
| Water resistant    | (Please ask customer service or see the closing cover) |