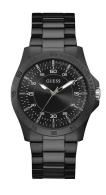

| PRODUCT EXECUTION |                        |
|-------------------|------------------------|
| Display Type      | Analogue               |
| Movement type     | Quartz (Battery)       |
| Functions         | Second / Minute / Hour |

| MEASURES            |    |
|---------------------|----|
| Case width [mm]     | 42 |
| Case thickness [mm] | 10 |

| MATERIAL & COLOUR  |                                |
|--------------------|--------------------------------|
| Strap Material     | Stainless steel                |
| Strap Colour       | Black                          |
| Case Material      | Stainless steel                |
| Case Colour        | Black                          |
| Case Surface       | Polished / Matted              |
| Colour of the dial | Black                          |
| Glass              | Mineral glass / Hardened glass |
|                    |                                |
| DETAILS            |                                |

| DETAILS         |                                  |
|-----------------|----------------------------------|
| Bezel           | Fixed                            |
| Case Bottom     | Stainless steel bottom / Pressed |
| Clasp           | Folding clasp                    |
| Lighting        | Luminous hands                   |
| Water resistant | 5 ATM                            |