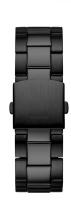

| MEASURES            |    |
|---------------------|----|
| Case width [mm]     | 42 |
| Case thickness [mm] | 10 |

| MATERIAL & COLOUR  |                                |
|--------------------|--------------------------------|
| Strap Material     | Stainless steel                |
| Strap Colour       | Black                          |
| Case Material      | Stainless steel                |
| Case Colour        | Black                          |
| Case Surface       | Polished / Matted              |
| Colour of the dial | Black                          |
| Glass              | Mineral glass / Hardened glass |
|                    |                                |
| DETAILS            |                                |

| DETAILS         |                                  |
|-----------------|----------------------------------|
| Bezel           | Fixed                            |
| Case Bottom     | Stainless steel bottom / Pressed |
| Clasp           | Folding clasp                    |
| Lighting        | Luminous hands                   |
| Water resistant | 5 ATM                            |