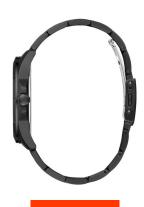

| MEASURES            |    |
|---------------------|----|
| Case width [mm]     | 42 |
| Case thickness [mm] | 10 |

| MATERIAL & COLOUR  |                                |
|--------------------|--------------------------------|
| Strap Material     | Stainless steel                |
| Strap Colour       | Black                          |
| Case Material      | Stainless steel                |
| Case Colour        | Black                          |
| Case Surface       | Polished / Matted              |
| Colour of the dial | Black                          |
| Glass              | Mineral glass / Hardened glass |
|                    |                                |
| DETAILS            |                                |

| DETAILS         |                                  |
|-----------------|----------------------------------|
| Bezel           | Fixed                            |
| Case Bottom     | Stainless steel bottom / Pressed |
| Clasp           | Folding clasp                    |
| Lighting        | Luminous hands                   |
| Water resistant | 5 ATM                            |