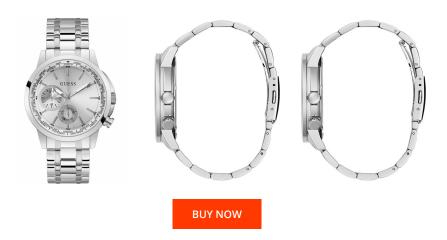

## Guess men's watch GW0490G1 Specifications

This document contains all the specifications for the Guess GW0490G1 men's watch. We at the DIALANDO® watch store offer a large selection of authentic watches from the best watch brands in the world.

| MATERIAL & COLOUR  |                 |
|--------------------|-----------------|
| Strap Material     | Stainless steel |
| Strap Colour       | Silver          |
| Colour of the dial | Silver          |
| Glass              | Mineral glass   |
| DETAILS            |                 |
| Clasp              | Folding clasp   |
| Water resistant    | 5 ATM           |