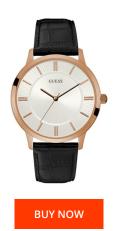

## Guess men's watch W0664G4 Specifications

This document contains all the specifications for the Guess W0664G4 men's watch. We at the DIALANDO® watch store offer a large selection of authentic watches from the best watch brands in the world.

| MATERIAL & COLOUR  |               |
|--------------------|---------------|
| Strap Material     | Real leather  |
| Strap Colour       | Black         |
| Colour of the dial | Silver        |
| Glass              | Mineral glass |
|                    |               |
| DETAILS            |               |
| Clasp              | Buckle        |