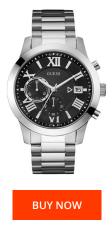

## **DIALANDO**<sup>®</sup>

Guess men's watch W0668G3 Specifications

This document contains all the specifications for the Guess Atlas W0668G3 men's watch. We at the DIALANDO<sup>®</sup> watch store offer a large selection of authentic watches from the best watch brands in the world. https://www.dialando.at/

| MATERIAL & COLOUR  |                   |
|--------------------|-------------------|
| Strap Material     | Stainless steel   |
| Strap Colour       | Silver            |
| Case Material      | Stainless steel   |
| Case Colour        | Silver            |
| Case Surface       | Polished / Matted |
| Colour of the dial | Black             |
| Glass              | Mineral glass     |
|                    |                   |
| DETAILS            |                   |
| Clasp              | Folding clasp     |
| Water resistant    | 5 ATM             |

| PRODUCT EXECUTION |                    |  |
|-------------------|--------------------|--|
| Display Type      | Analogue           |  |
| Movement type     | Quartz (Battery)   |  |
| Functions         | Chronograph / Date |  |
| MEASURES          |                    |  |
| Case width [mm]   | 44                 |  |