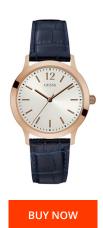

## Guess men's watch W0922G7 Specifications

This document contains all the specifications for the Guess W0922G7 men's watch. We at the DIALANDO® watch store offer a large selection of authentic watches from the best watch brands in the world.

https://www.dialando.at/

| PRODUCT INFORMATIO | V                |
|--------------------|------------------|
| EAN                | 0091661471223    |
| Gender             | Men              |
| Warranty [years]   | 2                |
| PRODUCT EXECUTION  |                  |
| Display Type       | Analogue         |
| Movement type      | Quartz (Battery) |
| MEASURES           |                  |
| Case width [mm]    | 39               |

| MATERIAL & COLOUR    |               |
|----------------------|---------------|
| Strap Material       | Real leather  |
| Strap Colour         | Blue          |
| Colour of the dial   | White         |
| Glass                | Mineral glass |
|                      |               |
| DETAILS              |               |
| <b>DETAILS</b> Clasp | Buckle        |