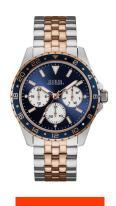

## Guess men's watch W1107G3 Specifications

**BUY NOW** 

This document contains all the specifications for the Guess Odyssey W1107G3 men's watch. We at the DIALANDO® watch store offer a large selection of authentic watches from the best watch brands in the world.

https://www.dialando.at/

| PRODUCT INFORMATION |                                     |
|---------------------|-------------------------------------|
| EAN                 | 0091661482144                       |
| Gender              | Men                                 |
| Brand               | Guess                               |
| Collection          | Odyssey                             |
| Warranty [years]    | 2                                   |
| PRODUCT EXECUTION   |                                     |
| Display Type        | Analogue                            |
| Movement type       | Quartz (Battery)                    |
| Functions           | Day / Hour / Minute / Second / Date |
| MEASURES            |                                     |
| Case width [mm]     | 44                                  |

| MATERIAL & COLOUR  |                 |
|--------------------|-----------------|
| Strap Material     | Stainless steel |
| Strap Colour       | Bicolor         |
| Case Material      | Stainless steel |
| Colour of the dial | Blue            |
| Glass              | Mineral glass   |
| DETAILS            |                 |
| Clasp              | Folding clasp   |
| Water resistant    | 10 ATM          |