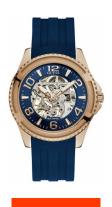

## Guess men's watch W1178G3 Specifications

**BUY NOW** 

This document contains all the specifications for the Guess W1178G3 men's watch. We at the DIALANDO® watch store offer a large selection of authentic watches from the best watch brands in the world.

| MATERIAL & COLOUR  |                 |
|--------------------|-----------------|
| Strap Material     | Silicone        |
| Strap Colour       | Blue            |
| Case Material      | Stainless steel |
| Case Colour        | Rose gold       |
| Case Surface       | Polished        |
| Colour of the dial | Blue            |
| Glass              | Mineral glass   |
| DETAILS            |                 |
| Clasp              | Pin buckle      |