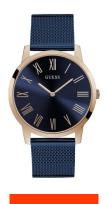

## Guess men's watch W1263G4 Specifications

**BUY NOW** 

This document contains all the specifications for the Guess W1263G4 men's watch. We at the DIALANDO® watch store offer a large selection of authentic watches from the best watch brands in the world.

https://www.dialando.at/

| PRODUCT INFORMATION |               |  |
|---------------------|---------------|--|
| EAN                 | 0091661495090 |  |
| Gender              | Men           |  |
| Brand               | Guess         |  |
| Collection          | Richmond      |  |
| Warranty [years]    | 2             |  |

| PRODUCT EXECUTION   |                  |
|---------------------|------------------|
| Display Type        | Analogue         |
| Movement type       | Quartz (Battery) |
| MEASURES            |                  |
| Case width [mm]     | 44               |
| Case thickness [mm] | 8                |

| MATERIAL & COLOUR  |                   |
|--------------------|-------------------|
| Strap Material     | Stainless steel   |
| Strap Colour       | Blue              |
| Case Material      | Stainless steel   |
| Case Colour        | Rose gold         |
| Case Surface       | Polished / Matted |
| Colour of the dial | Blue              |
| Glass              | Mineral glass     |
| DETAILS            |                   |
| Clasp              | Folding clasp     |
| Water resistant    | 3 ATM             |