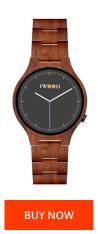

## Iwood men's watch IW18441002 Specifications

This document contains all the specifications for the Iwood IW18441002 men's watch. We at the DIALANDO® watch store offer a large selection of authentic watches from the best watch brands in the world.

18

| MATERIAL & COLOUR  |               |
|--------------------|---------------|
| Strap Material     | Wood          |
| Strap Colour       | Brown         |
| Case Material      | Wood          |
| Case Colour        | Brown         |
| Colour of the dial | Grey          |
| Glass              | Mineral glass |
|                    |               |
| DETAILS            |               |
| Clasp              | Folding clasp |