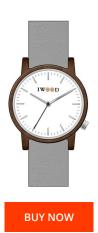

## Iwood men's watch IW18444001 Specifications

This document contains all the specifications for the Iwood IW18444001 men's watch. We at the DIALANDO® watch store offer a large selection of authentic watches from the best watch brands in the world.

https://www.dialando.at/

| PRODUCT INFORMATION |                  |
|---------------------|------------------|
| EAN                 | 4260412868971    |
| Gender              | Men              |
| Brand               | lwood            |
| Warranty [years]    | 2                |
| PRODUCT EXECUTION   |                  |
| Display Type        | Analogue         |
| Movement type       | Quartz (Battery) |
| MEASURES            |                  |
| Case width [mm]     | 20               |

| MATERIAL & COLOUR  |               |
|--------------------|---------------|
| Strap Material     | Real leather  |
| Strap Colour       | Grey          |
| Case Material      | Wood          |
| Case Colour        | Brown         |
| Colour of the dial | White         |
| Glass              | Mineral glass |
| DETAILS            |               |
| Clasp              | Pin buckle    |