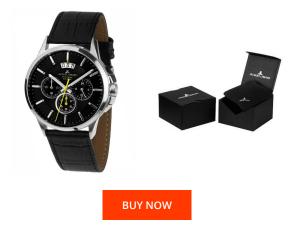

## Jacques Lemans men's watch 1-1542A Specifications

This document contains all the specifications for the Jacques Lemans Sydney 1-1542A men's watch. We at the DIALANDO<sup>®</sup> watch store offer a large selection of authentic watches from the best watch brands in the world. https://www.dialando.at/

MATERIAL & COLOUR

| PRODUCT INFORMATION |                |  |
|---------------------|----------------|--|
| EAN                 | 4040662098430  |  |
| Gender              | Men            |  |
| Brand               | Jacques Lemans |  |
| Collection          | Sydney         |  |
| Warranty [years]    | 2              |  |

| Strap Material                | Real leather                                   |
|-------------------------------|------------------------------------------------|
| Strap Colour                  | Black                                          |
| Case Material                 | Stainless steel                                |
| Case Colour                   | Silver                                         |
| Case Surface                  | Polished / Matted                              |
| Colour of the dial            | Black                                          |
| Glass                         | Mineral glass                                  |
|                               |                                                |
| DETAILS                       |                                                |
| DETAILS<br>Bezel              | Fixed                                          |
|                               | Fixed<br>Stainless steel bottom (screwed)      |
| Bezel                         |                                                |
| Bezel<br>Case Bottom          | Stainless steel bottom (screwed)               |
| Bezel<br>Case Bottom<br>Clasp | Stainless steel bottom (screwed)<br>Pin buckle |