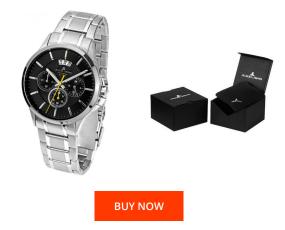

## Jacques Lemans men's watch 1-1542D Specifications

This document contains all the specifications for the Jacques Lemans Sydney 1-1542D men's watch. We at the DIALANDO<sup>®</sup> watch store offer a large selection of authentic watches from the best watch brands in the world. https://www.dialando.at/

| PRODUCT INFORMATION |                |
|---------------------|----------------|
| EAN                 | 4040662098454  |
| Gender              | Men            |
| Brand               | Jacques Lemans |
| Collection          | Sydney         |
| Warranty [years]    | 2              |

| PRODUCT EXECUTION |                                             |
|-------------------|---------------------------------------------|
| Display Type      | Analogue                                    |
| Movement type     | Quartz (Battery)                            |
| Functions         | Second / Minute / Date / Chronograph / Hour |

| MATERIAL & COLOUR  |                                   |
|--------------------|-----------------------------------|
| Strap Material     | Stainless steel                   |
| Strap Colour       | Silver                            |
| Case Material      | Stainless steel                   |
| Case Colour        | Silver                            |
| Case Surface       | Polished / Matted                 |
| Colour of the dial | Grey                              |
| Glass              | Mineral glass                     |
| DETAILS            |                                   |
| Bezel              | Fixed                             |
| Case Bottom        | Stainless steel bottom (screwed)  |
| Clasp              | Folding clasp                     |
| 1.1. bat           |                                   |
| Lighting           | Luminous hands / Luminous indexes |