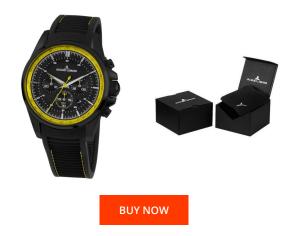

## Jacques Lemans men's watch 1-1799S Specifications

This document contains all the specifications for the Jacques Lemans Liverpool 1-1799S men's watch. We at the DIALANDO<sup>®</sup> watch store offer a large selection of authentic watches from the best watch brands in the world. https://www.dialando.at/

| PRODUCT INFORMATION |                |  |
|---------------------|----------------|--|
| EAN                 | 4040662138839  |  |
| Gender              | Men            |  |
| Brand               | Jacques Lemans |  |
| Collection          | Liverpool      |  |
| Warranty [years]    | 2              |  |

| PRODUCT EXECUTION |                                             |
|-------------------|---------------------------------------------|
| Display Type      | Analogue                                    |
| Movement type     | Quartz (Battery)                            |
| Functions         | Hour / Second / Minute / Date / Chronograph |

| MATERIAL & COLOUR       |                                           |
|-------------------------|-------------------------------------------|
| Strap Material          | Silicone                                  |
| Strap Colour            | Black                                     |
| Case Material           | Stainless steel                           |
| Case Colour             | Black                                     |
| Case Surface            | Polished / Matted                         |
| Colour of the dial      | Black                                     |
| Glass                   | Mineral glass                             |
|                         |                                           |
| DETAILS                 |                                           |
| <b>DETAILS</b><br>Bezel | Fixed                                     |
|                         | Fixed<br>Stainless steel bottom (screwed) |
| Bezel                   |                                           |
| Bezel<br>Case Bottom    | Stainless steel bottom (screwed)          |