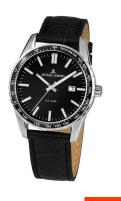

## Jacques Lemans men's watch 1-2022A Specifications

**BUY NOW** 

This document contains all the specifications for the Jacques Lemans 1-2022A men's watch. We at the DIALANDO® watch store offer a large selection of authentic watches from the best watch brands in the world.

https://www.dialando.at/

| PRODUCT INFORMATION |                |  |
|---------------------|----------------|--|
| EAN                 | 4040662139195  |  |
| Gender              | Men            |  |
| Brand               | Jacques Lemans |  |
| Collection          | Liverpool      |  |
| Warranty [years]    | 2              |  |

| PRODUCT EXECUTION |                               |
|-------------------|-------------------------------|
| Display Type      | Analogue                      |
| Movement type     | Quartz (Battery)              |
| Functions         | Hour / Second / Minute / Date |

| MEASURES                      |     |
|-------------------------------|-----|
| Case width [mm]               | 44  |
| Case thickness [mm]           | 10  |
| Lug width [mm]                | 22  |
| Max. wrist circumference [mm] | 225 |

| MATERIAL & COLOUR  |                   |
|--------------------|-------------------|
| Strap Material     | Real leather      |
| Strap Colour       | Black             |
| Case Material      | Stainless steel   |
| Case Colour        | Silver            |
| Case Surface       | Polished / Matted |
| Colour of the dial | Black             |
| Glass              | Mineral glass     |
|                    |                   |
|                    |                   |

| DETAILS         |                                   |
|-----------------|-----------------------------------|
| Bezel           | Fixed                             |
| Case Bottom     | Stainless steel bottom (screwed)  |
| Clasp           | Pin buckle                        |
| Lighting        | Luminous hands / Luminous indexes |
| Water resistant | 10 ATM                            |