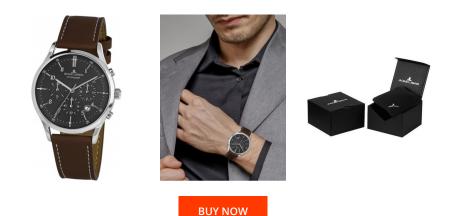

## Jacques Lemans men's watch 1-2068M Specifications

This document contains all the specifications for the Jacques Lemans Retro Classic 1-2068M men's watch. We at the DIALANDO<sup>®</sup> watch store offer a large selection of authentic watches from the best watch brands in the world. https://www.dialando.at/

| PRODUCT INFORMATION |                |  |
|---------------------|----------------|--|
| EAN                 | 4040662156741  |  |
| Gender              | Men            |  |
| Brand               | Jacques Lemans |  |
| Collection          | Retro Classic  |  |
| Warranty [years]    | 2              |  |

| PRODUCT EXECUTION |                                             |
|-------------------|---------------------------------------------|
| Display Type      | Analogue                                    |
| Movement type     | Quartz (Battery)                            |
| Functions         | Minute / Date / Chronograph / Hour / Second |

| MATERIAL & COLOUR    |                                                |
|----------------------|------------------------------------------------|
| Strap Material       | Real leather                                   |
| Strap Colour         | Brown                                          |
| Case Material        | Stainless steel                                |
| Case Colour          | Silver                                         |
| Case Surface         | Matted / Polished                              |
| Colour of the dial   | Grey                                           |
| Glass                | Mineral glass                                  |
| DETAILS              |                                                |
| Bezel                | Fixed                                          |
|                      |                                                |
| Case Bottom          | Stainless steel bottom (pressed)               |
| Case Bottom<br>Clasp | Stainless steel bottom (pressed)<br>Pin buckle |
|                      |                                                |