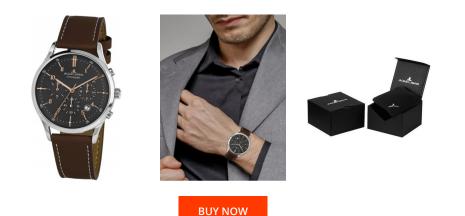

## Jacques Lemans men's watch 1-2068O Specifications

This document contains all the specifications for the Jacques Lemans Retro Classic 1-2068O men's watch. We at the DIALANDO<sup>®</sup> watch store offer a large selection of authentic watches from the best watch brands in the world. https://www.dialando.at/

| MATERIAL & COLOUR  |                                   |
|--------------------|-----------------------------------|
| Strap Material     | Real leather                      |
| Strap Colour       | Brown                             |
| Case Material      | Stainless steel                   |
| Case Colour        | Silver                            |
| Case Surface       | Polished / Matted                 |
| Colour of the dial | Grey                              |
| Glass              | Mineral glass                     |
| DETAILS            |                                   |
| Bezel              | Fixed                             |
| Case Bottom        | Stainless steel bottom (pressed)  |
| Clasp              | Pin buckle                        |
| Lighting           | Luminous hands / Luminous indexes |
| Water resistant    | 5 ATM                             |