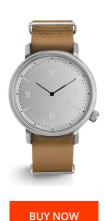

## Komono men's watch KOM-W1946 Specifications

This document contains all the specifications for the Komono KOM-W1946 men's watch. We at the DIALANDO® watch store offer a large selection of authentic watches from the best watch brands in the world.

| MATERIAL & COLOUR    |               |
|----------------------|---------------|
| Strap Material       | Real leather  |
| Strap Colour         | Beige         |
| Colour of the dial   | Grey          |
| Glass                | Mineral glass |
|                      |               |
| DETAILS              |               |
| <b>DETAILS</b> Clasp | Buckle        |