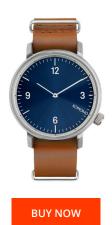

## Komono men's watch KOM-W1947 Specifications

This document contains all the specifications for the Komono KOM-W1947 men's watch. We at the DIALANDO® watch store offer a large selection of authentic watches from the best watch brands in the world.

| MATERIAL & COLOUR    |               |
|----------------------|---------------|
| Strap Material       | Real leather  |
| Strap Colour         | Brown         |
| Colour of the dial   | Blue          |
| Glass                | Mineral glass |
|                      |               |
| DETAILS              |               |
| <b>DETAILS</b> Clasp | Buckle        |