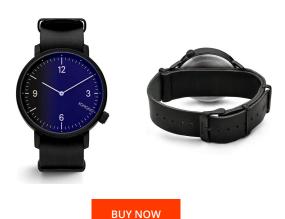

## Komono men's watch KOM-W1955 Specifications

This document contains all the specifications for the Komono KOM-W1955 men's watch. We at the DIALANDO® watch store offer a large selection of authentic watches from the best watch brands in the world.

| MATERIAL & COLOUR  |               |
|--------------------|---------------|
| Strap Material     | Real leather  |
| Strap Colour       | Black         |
| Colour of the dial | Blue          |
| Glass              | Mineral glass |
|                    |               |
| DETAILS            |               |
| DETAILS<br>Clasp   | Buckle        |