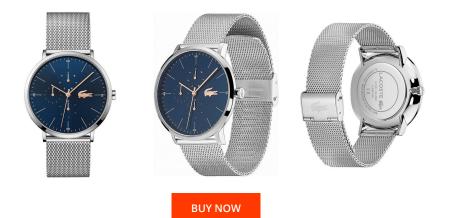

| MATERIAL & COLOUR  |                                  |
|--------------------|----------------------------------|
| Strap Material     | Stainless steel                  |
| Strap Colour       | Silver                           |
| Case Material      | Stainless steel                  |
| Case Colour        | Silver                           |
| Case Surface       | Polished / Matted                |
| Colour of the dial | Blue                             |
|                    |                                  |
| Glass              | Mineral glass / Hardened glass   |
|                    |                                  |
| DETAILS            |                                  |
| Bezel              | Fixed                            |
| Case Bottom        | Stainless steel bottom / Pressed |
| Clasp              | Clip clasp                       |
| Water resistant    | 3 ATM                            |

| PRODUCT EXECUTION |                                               |
|-------------------|-----------------------------------------------|
| Display Type      | Analogue                                      |
| Movement type     | Quartz (Battery)                              |
| Functions         | Date / 24-Hour / Second / Minute / Hour / Day |