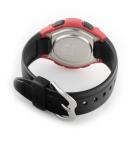

| MATERIAL & COLOUR  |                   |
|--------------------|-------------------|
| Strap Material     | Silicone          |
| Strap Colour       | Silver            |
| Case Material      | Plastic           |
| Case Colour        | Red               |
| Case Surface       | Polished / Matted |
| Colour of the dial | Black             |
| Glass              | Mineral glass     |
|                    |                   |
| DETAILS            |                   |
| DI                 | The d             |

| DETAILS         |                                  |
|-----------------|----------------------------------|
| Bezel           | Fixed                            |
| Case Bottom     | Stainless steel bottom (screwed) |
| Clasp           | Pin buckle                       |
| Water resistant | 10 ATM                           |