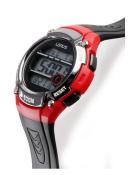

| PRODUCT EXECUTION |                                                        |
|-------------------|--------------------------------------------------------|
| Display Type      | Digital                                                |
| Movement type     | Quartz (Battery)                                       |
| Functions         | Second / Minute / Date / Chronograph / Alarm /<br>Hour |

| MEASURES                      |     |
|-------------------------------|-----|
| Case width [mm]               | 46  |
| Case thickness [mm]           | 15  |
| Lug width [mm]                | 23  |
| Max. wrist circumference [mm] | 220 |

| MATERIAL & COLOUR  |                   |
|--------------------|-------------------|
| Strap Material     | Silicone          |
| Strap Colour       | Silver            |
| Case Material      | Plastic           |
| Case Colour        | Red               |
| Case Surface       | Polished / Matted |
| Colour of the dial | Black             |
| Glass              | Mineral glass     |
|                    |                   |
| DETAILS            |                   |
| DI                 | The d             |