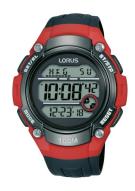

| PRODUCT EXECUTION |                                                        |
|-------------------|--------------------------------------------------------|
| Display Type      | Digital                                                |
| Movement type     | Quartz (Battery)                                       |
| Functions         | Second / Minute / Date / Chronograph / Alarm /<br>Hour |

| MEASURES                      |     |
|-------------------------------|-----|
| Case width [mm]               | 46  |
| Case thickness [mm]           | 15  |
| Lug width [mm]                | 23  |
| Max. wrist circumference [mm] | 220 |

| MATERIAL & COLOUR  |                   |
|--------------------|-------------------|
| Strap Material     | Silicone          |
| Strap Colour       | Silver            |
| Case Material      | Plastic           |
| Case Colour        | Red               |
| Case Surface       | Polished / Matted |
| Colour of the dial | Black             |
| Glass              | Mineral glass     |
|                    |                   |
| DETAILS            |                   |
| DI                 | The d             |