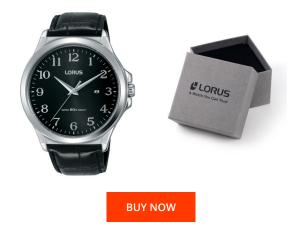

## **DIALANDO**<sup>®</sup>

Lorus men's watch RH969KX8 Specifications

This document contains all the specifications for the Lorus RH969KX8 men's watch. We at the DIALANDO<sup>®</sup> watch store offer a large selection of authentic watches from the best watch brands in the world. https://www.dialando.at/

| PRODUCT INFORMATION |               |  |
|---------------------|---------------|--|
| EAN                 | 4894138342714 |  |
| Gender              | Men           |  |
| Brand               | Lorus         |  |
| Collection          | Klassik       |  |
| Warranty [years]    | 2             |  |

| MATERIAL & COLOUR       |                                           |
|-------------------------|-------------------------------------------|
| Strap Material          | Real leather                              |
| Strap Colour            | Black                                     |
| Case Material           | Stainless steel                           |
| Case Colour             | Silver                                    |
| Case Surface            | Polished / Matted                         |
| Colour of the dial      | Black                                     |
| Glass                   | Mineral glass                             |
|                         |                                           |
| DETAILS                 |                                           |
| <b>DETAILS</b><br>Bezel | Fixed                                     |
|                         | Fixed<br>Stainless steel bottom (screwed) |
| Bezel                   |                                           |

## PRODUCT EXECUTION

| Display Type  | Analogue                      |
|---------------|-------------------------------|
| Movement type | Quartz (Battery)              |
| Functions     | Hour / Second / Minute / Date |

## MEASURES

| Case width [mm]                  | 43  |
|----------------------------------|-----|
| Case thickness [mm]              | 10  |
| Lug width [mm]                   | 22  |
| Max. wrist<br>circumference [mm] | 230 |